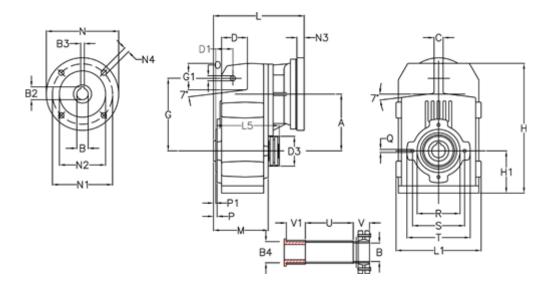

## **Data Sheet**

Article number: 29560102288135

Description: Shaft mounted gear
A102QF25-22,8-P90B5

## **Measures**

| A = 112.50 | D1 = 35.0 | l5 = 159.5  | P1                                         | = 3.0   | V :  |
|------------|-----------|-------------|--------------------------------------------|---------|------|
| B = 25     | d3 = 77   | M = 100.5   | Q                                          | = M8x12 | V1 : |
| B1 = 24    | G = 140   | N = 200     | R                                          | = 80    |      |
| B2 = 27.3  | G1 = 51.0 | N1 = 165    | S                                          | = 100   |      |
| B3 = 8     | H = 251.0 | N2 = 130    | Т                                          | = 120   |      |
| B4 = 25    | H1 = 84.0 | N4 = M10x20 | Tightening torque Nm adapter bushing = 6.0 |         |      |
| C = 20     | L = 205.0 | O = 11      | Tightening torque Nm shrink disc           | = 7.0   |      |
| D = 47.5   | L1 = 170  | P = 4.5     | U                                          | = 83.0  |      |